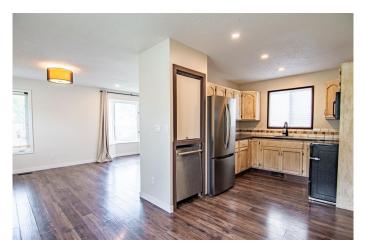

## \$319,000

3 Bedroom, 2.00 Bathroom, 847 sqft Residential on 0.08 Acres

Rosedale Estates, Red Deer, Alberta

Attention first-time buyers and savvy investors! This charming 3 bedroom, 1.5 bathroom home is located in the highly sought-after southeast area of Red Deer. The bright main floor offers an updated kitchen, cozy dining area, and spacious living roomâ€"perfect for everyday living and entertaining. Upstairs features two bedrooms with new flooring and a beautifully renovated full bathroom. The third level offers even more living space with a third bedroom, a half bath, and a versatile flex areaâ€"ideal for a home office or playroom with a seperate entrance. The lower level is fully developed with a generous rec room and a laundry area. Fully fenced yard includes a shed, deck and parking space. A great opportunity to own a move-in-ready home in a fantastic neighborhood!