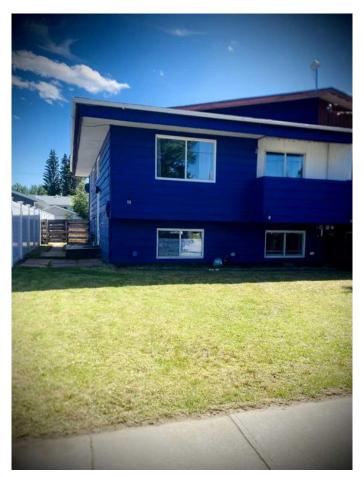

# \$293,900 - 4417b 47a Avenue, Sylvan Lake

MLS® #A2236989

# \$293,900

6 Bedroom, 2.00 Bathroom, 989 sqft Residential on 0.10 Acres

Downtown, Sylvan Lake, Alberta

New Flooring and paint - The possibilities are endless with this 6 bedroom, 2 bath duplex with large fenced yard. Big bright windows in this open home with a front balcony and rear deck! The well appointed kitchen (open to the living & dining rooms) has ample cabinets and counter space with a pantry and storage closet. Located in the heart of Town and great walkability to schools, playgrounds, downtown, beach and shopping. Good value and a great affordable home for a larger family!

### **Exterior**

Exterior Features Balcony

Lot Description Back Yard

Roof Asphalt Shingle

Construction Wood Frame, Wood Siding, Shingle Siding

Foundation Wood