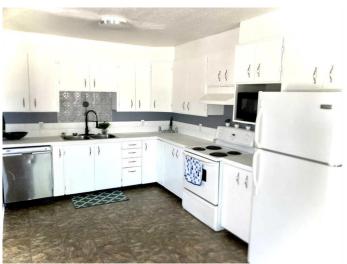

# \$293,900

6 Bedroom, 2.00 Bathroom, 989 sqft Residential on 0.10 Acres

Downtown, Sylvan Lake, Alberta

New Flooring and paint - The possibilities are endless with this 6 bedroom, 2 bath duplex with large fenced yard. Big bright windows in this open home with a front balcony and rear deck! The well appointed kitchen (open to the living & dining rooms) has ample cabinets and counter space with a pantry and storage closet. Located in the heart of Town and great walkability to schools, playgrounds, downtown, beach and shopping. Good value and a great affordable home for a larger family!

#### Interior

Interior Features Open Floorplan

Appliances Dishwasher, Refrigerator, Stove(s), Window Coverings

Heating Forced Air, Natural Gas

Cooling None Has Basement Yes

Basement Finished, Full