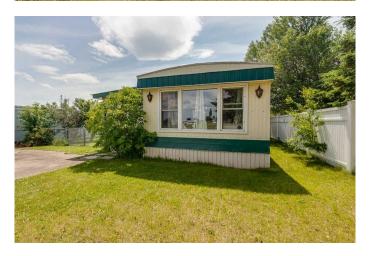

#### \$139,900

2 Bedroom, 1.00 Bathroom, 1,053 sqft Residential on 0.15 Acres

NONE, Rimbey, Alberta

AFFORDABLE LIVING in a quiet area of Rimbey! This mobile home is located on its own large sized lot in a quiet cul de sac featuring green space across the road! A perfect starter home for those seeking affordable home ownership! Upon entry you will find a nice roomy addition with tons of space for changing outdoor gear and plenty of storage. Inside you will find a spacious open concept kitchen with moveable island, plenty of natural lighting, lots of cupboard space, a bright open living area, two bedrooms and an oversized 5 piece bathroom. This lot features back alley access and plenty of room for parking, is fully fenced with a nice sized detached garage for toys and extra workshop area and gives home owners the opportunity to do a few renovations to make it their own! Recent upgrades included a brand new forced air furnace. Check out this affordable living opportunity today!

#### **Exterior**

Exterior Features Fire Pit, Garden

Lot Description Back Lane, Back Yard

Roof Metal

Construction Vinyl Siding Foundation Piling(s)