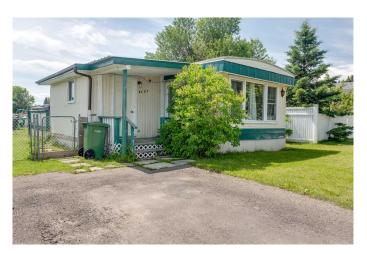

# \$139,900 - 4527 Eastview Crescent, Rimbey

MLS® #A2236175

#### \$139,900

2 Bedroom, 1.00 Bathroom, 1,053 sqft Residential on 0.15 Acres

NONE, Rimbey, Alberta

AFFORDABLE LIVING in a quiet area of Rimbey! This mobile home is located on its own large sized lot in a quiet cul de sac featuring green space across the road! A perfect starter home for those seeking affordable home ownership! Upon entry you will find a nice roomy addition with tons of space for changing outdoor gear and plenty of storage. Inside you will find a spacious open concept kitchen with moveable island, plenty of natural lighting, lots of cupboard space, a bright open living area, two bedrooms and an oversized 5 piece bathroom. This lot features back alley access and plenty of room for parking, is fully fenced with a nice sized detached garage for toys and extra workshop area and gives home owners the opportunity to do a few renovations to make it their own! Recent upgrades included a brand new forced air furnace. Check out this affordable living opportunity today!