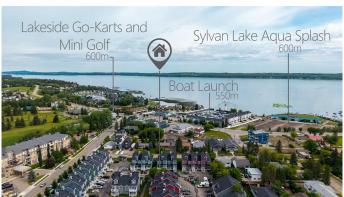

## \$250,000

2 Bedroom, 2.00 Bathroom, 920 sqft Residential on 0.00 Acres

Downtown, Sylvan Lake, Alberta

Investment opportunity in the heart of SYLVAN LAKE, ALBERTA, a fast-growing lakeside community. Either you live in it or have it rented out, you are in a win win situation. This 2 bedroom 2 bath home is designed for comfort, privacy, and convenience. Located on the main floor with over 900 sq ft of living space. Dining room, living room and kitchen form a continuous open space, ideal for maximizing natural light and fresh air coming from the patio. South facing front porch for sun and north for the shade. Only few steps from the lake, how can you be wrong. Call your favorite Realtor for a showing. Vacant easy to show. Immediate possession available.

## **Community Information**

Address 502, 5220 50a Avenue

Subdivision Downtown
City Sylvan Lake

County Red Deer County

Province Alberta
Postal Code T4S 1E5