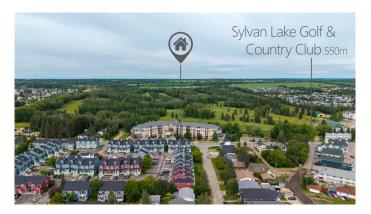

## \$250,000

2 Bedroom, 2.00 Bathroom, 920 sqft Residential on 0.00 Acres

Downtown, Sylvan Lake, Alberta

Investment opportunity in the heart of SYLVAN LAKE, ALBERTA, a fast-growing lakeside community. Either you live in it or have it rented out, you are in a win win situation. This 2 bedroom 2 bath home is designed for comfort, privacy, and convenience. Located on the main floor with over 900 sq ft of living space. Dining room, living room and kitchen form a continuous open space, ideal for maximizing natural light and fresh air coming from the patio. South facing front porch for sun and north for the shade. Only few steps from the lake, how can you be wrong. Call your favorite Realtor for a showing. Vacant easy to show. Immediate possession available.

## **Community Information**

Address 502, 5220 50a Avenue

Subdivision Downtown
City Sylvan Lake

County Red Deer County

Province Alberta
Postal Code T4S 1E5