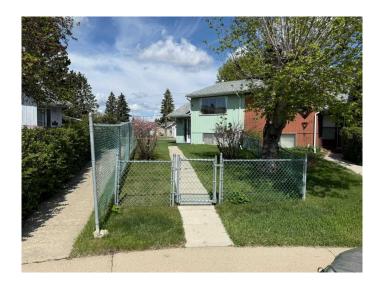

# \$269,900 - 38 Whiteside Crescent, Red Deer

MLS® #A2231144

## \$269,900

3 Bedroom, 2.00 Bathroom, 641 sqft Residential on 0.07 Acres

West Park, Red Deer, Alberta

Welcome to this quaint town house that has only ever had 1 owner, WITH NO CONDO FEES. This 3 bed room 1 full bath and 1 half bath is located within West Park right close to parks, schools, shopping and the Red Deer College. This home has so much potential for a first time home owner, or an investor. The home has had the shingles replaced in 2010 with a 30 year shingle. The windows are original. These homes in this are do not come along everyday. Book your showing today. There is no restrictive covenant on the property, which allows you to put your own personal touches inside and out.

#### **Exterior**

Exterior Features None

Lot Description Back Lane, Front Yard, Irregular Lot

Roof Asphalt Shingle
Construction Aluminum Siding
Foundation Poured Concrete