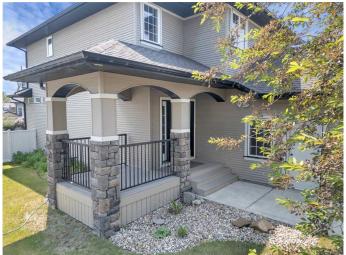

## \$535,000

3 Bedroom, 3.00 Bathroom, 1,808 sqft Residential on 0.15 Acres

Westlake, Red Deer, Alberta

This elegant two-storey home is set on an oversized lot in a sought-after crescent in the desirable Westlake neighbourhood. It boasts strong curb appeal with an extended covered front porch and dual garage doors. Inside, the entryway leads to a bright, open-concept kitchen, living, and dining area. The kitchen is equipped with ample cabinetry, a centre island, a pantry, and an upgraded stainless steel appliance package. The dining area is surrounded by windows that overlook the sunny south-facing backyard, while the living room features a stylish gas fireplaceâ€"creating a welcoming space for entertaining family or friends. A mudroom/laundry area and a two-piece bathroom complete the main level. Thin plank hardwood flooring flows through most of the main floor, up the stairs, and into the primary bedroom. Upstairs, the spacious primary suite includes a walk-in closet and a five-piece ensuite with dual sinks and a corner jetted tub. Two additional bedrooms and a four-piece bathroom round out the upper level. The basement is open for development and already includes operational in-floor heating. The hot water tank was replaced approximately three years ago. The heated front-attached garage includes a corner workbench for added functionality. The backyard features a deck, vinyl fencing, an included shed, mature trees and shrubs, and plenty of space for kids or pets to enjoy. Just steps from the scenic trails and amenities of