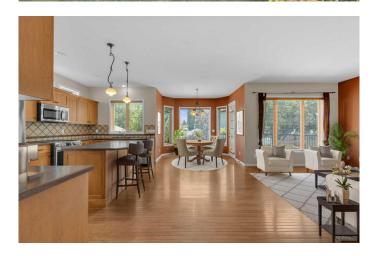

## \$535,000

3 Bedroom, 3.00 Bathroom, 1,808 sqft Residential on 0.15 Acres

Westlake, Red Deer, Alberta

This elegant two-storey home is set on an oversized lot in a sought-after crescent in the desirable Westlake neighbourhood. It boasts strong curb appeal with an extended covered front porch and dual garage doors. Inside, the entryway leads to a bright, open-concept kitchen, living, and dining area. The kitchen is equipped with ample cabinetry, a centre island, a pantry, and an upgraded stainless steel appliance package. The dining area is surrounded by windows that overlook the sunny south-facing backyard, while the living room features a stylish gas fireplaceâ€"creating a welcoming space for entertaining family or friends. A mudroom/laundry area and a two-piece bathroom complete the main level. Thin plank hardwood flooring flows through most of the main floor, up the stairs, and into the primary bedroom. Upstairs, the spacious primary suite includes a walk-in closet and a five-piece ensuite with dual sinks and a corner jetted tub. Two additional bedrooms and a four-piece bathroom round out the upper level. The basement is open for development and already includes operational in-floor heating. The hot water tank was replaced approximately three years ago. The heated front-attached garage includes a corner workbench for added functionality. The backyard features a deck, vinyl fencing, an included shed, mature trees and shrubs, and plenty of space for kids or pets to enjoy. Just steps from the scenic trails and amenities of