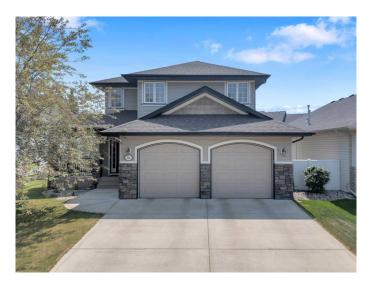

## \$535,000

3 Bedroom, 3.00 Bathroom, 1,808 sqft Residential on 0.15 Acres

Westlake, Red Deer, Alberta

This elegant two-storey home is set on an oversized lot in a sought-after crescent in the desirable Westlake neighbourhood. It boasts strong curb appeal with an extended covered front porch and dual garage doors. Inside, the entryway leads to a bright, open-concept kitchen, living, and dining area. The kitchen is equipped with ample cabinetry, a centre island, a pantry, and an upgraded stainless steel appliance package. The dining area is surrounded by windows that overlook the sunny south-facing backyard, while the living room features a stylish gas fireplaceâ€"creating a welcoming space for entertaining family or friends. A mudroom/laundry area and a two-piece bathroom complete the main level. Thin plank hardwood flooring flows through most of the main floor, up the stairs, and into the primary bedroom. Upstairs, the spacious primary suite includes a walk-in closet and a five-piece ensuite with dual sinks and a corner jetted tub. Two additional bedrooms and a four-piece bathroom round out the upper level. The basement is open for development and already includes operational in-floor heating. The hot water tank was replaced approximately three years ago. The heated front-attached garage includes a corner workbench for added functionality. The backyard features a deck, vinyl fencing, an included shed, mature trees and shrubs, and plenty of space for kids or pets to enjoy. Just steps from the scenic trails and amenities of