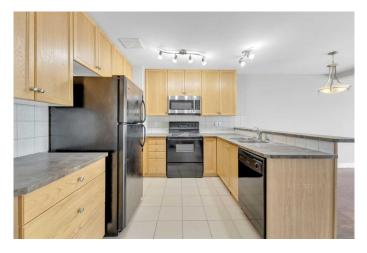

#### \$335,000

3 Bedroom, 3.00 Bathroom, 1,393 sqft Residential on 0.06 Acres

Lakeway Landing, Sylvan Lake, Alberta

This move-in-ready home offers 3 bedrooms, 2.5 bathrooms, and a functional layout perfect for families or first-time buyers. Step inside to find fresh paint and brand-new carpet throughout, creating a bright and inviting atmosphere. The spacious living area flows seamlessly into the kitchen and dining space. Upstairs, you'll discover an oversized primary suite featuring a full 4-piece ensuite and a walk-in closet. Two additional bedrooms, a convenient desk nook, and another 4-piece bath complete the upper level. The unfinished basement offers excellent potential, already roughed-in for a bathroom and ready for your personal touchâ€"ideal for adding another bedroom, family room, or office space. Enjoy outdoor living in the fully fenced backyardâ€"safe for kids and pets, with room to garden or relax. Parking is never a concern, with a single attached garage located just off the kitchen â€"perfect for those cold Alberta winters, and two additional parking stalls in the back, providing ample space for vehicles or guests.

## Interior

| Interior Features<br>Appliances | Bathroom Rough-in, Open Floorplan, Pantry, Walk-In Closet(s)<br>Dishwasher, Electric Stove, Garage Control(s), Microwave, Refrigerator,<br>Washer/Dryer, Window Coverings |
|---------------------------------|---------------------------------------------------------------------------------------------------------------------------------------------------------------------------|
| Heating                         | Forced Air, Natural Gas                                                                                                                                                   |
| Cooling                         | None                                                                                                                                                                      |
| Fireplace                       | Yes                                                                                                                                                                       |
| # of Fireplaces                 | 1                                                                                                                                                                         |
| Fireplaces                      | Gas                                                                                                                                                                       |
| Has Basement                    | Yes                                                                                                                                                                       |
| Basement                        | Full, Unfinished                                                                                                                                                          |