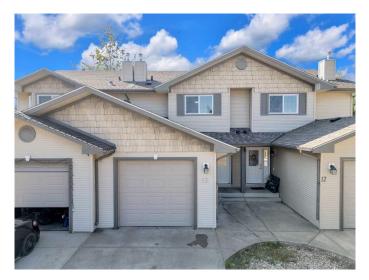

#### \$335,000

3 Bedroom, 3.00 Bathroom, 1,393 sqft Residential on 0.06 Acres

Lakeway Landing, Sylvan Lake, Alberta

This move-in-ready home offers 3 bedrooms, 2.5 bathrooms, and a functional layout perfect for families or first-time buyers. Step inside to find fresh paint and brand-new carpet throughout, creating a bright and inviting atmosphere. The spacious living area flows seamlessly into the kitchen and dining space. Upstairs, you'll discover an oversized primary suite featuring a full 4-piece ensuite and a walk-in closet. Two additional bedrooms, a convenient desk nook, and another 4-piece bath complete the upper level. The unfinished basement offers excellent potential, already roughed-in for a bathroom and ready for your personal touchâ€"ideal for adding another bedroom, family room, or office space. Enjoy outdoor living in the fully fenced backyardâ€"safe for kids and pets, with room to garden or relax. Parking is never a concern, with a single attached garage located just off the kitchen â€"perfect for those cold Alberta winters, and two additional parking stalls in the back, providing ample space for vehicles or guests.

Located on a quiet close just steps from schools and parks, this home is in one of Sylvan Lakeâ€<sup>™</sup>s most family-friendly neighborhoods. Youâ€<sup>™</sup>II love the convenience of nearby amenities, walking trails, and quick access to everything the community has to offer.