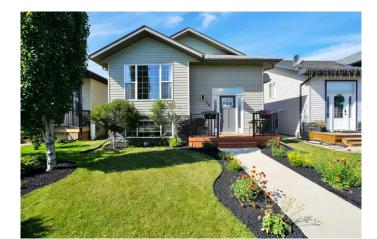

## \$424,900

4 Bedroom, 3.00 Bathroom, 1,107 sqft Residential on 0.10 Acres

Hewlett Park, Sylvan Lake, Alberta

This fully developed Bilevel is in excellent condition and has had a lot of work done to it over the past 4 years! As you pull up to this property you will notice the amazing Curb Appeal and Gorgeous Landscaping, the inside is equally as nice, Upgraded high quality laminate flooring throughout main floor, Kitchen with Maple Cabinets, upgraded Stainless Steel Appliances, Master with Double Closets and Large 4 Piece Ensuite, Stunning Deck off the Kitchen/Dining room to a fully landscaped back yard with room for a garage and parking stalls. Basement is fully finished with a massive Rec Room, 2 more Bedrooms a gorgeous 4 piece bath and a large laundry room. The entire home is insulated with spray foam insulation!