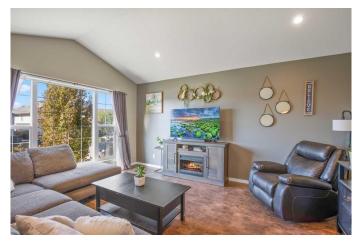

## \$424,900

4 Bedroom, 3.00 Bathroom, 1,107 sqft Residential on 0.10 Acres

Hewlett Park, Sylvan Lake, Alberta

This fully developed Bilevel is in excellent condition and has had a lot of work done to it over the past 4 years! As you pull up to this property you will notice the amazing Curb Appeal and Gorgeous Landscaping, the inside is equally as nice, Upgraded high quality laminate flooring throughout main floor, Kitchen with Maple Cabinets, upgraded Stainless Steel Appliances, Master with Double Closets and Large 4 Piece Ensuite, Stunning Deck off the Kitchen/Dining room to a fully landscaped back yard with room for a garage and parking stalls. Basement is fully finished with a massive Rec Room, 2 more Bedrooms a gorgeous 4 piece bath and a large laundry room. The entire home is insulated with spray foam insulation!