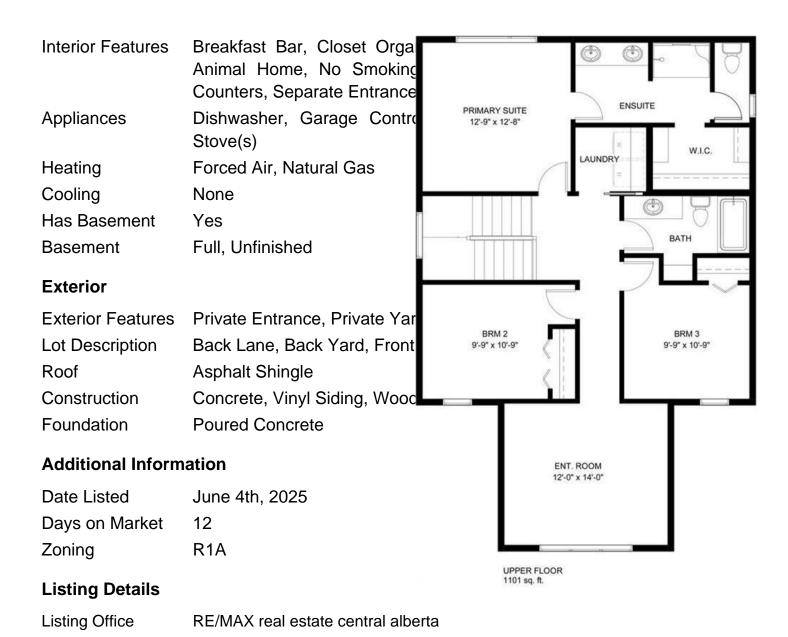

#### \$569,900

3 Bedroom, 3.00 Bathroom, 1,928 sqft Residential on 0.12 Acres

Beacon Hill, Sylvan Lake, Alberta

BRAND NEW CONSTRUCTION | AUGUST POSSESSION - Situated in sought after Beacon Hill and only steps away from parks, playgrounds and schools, this modern 2 storey could be your family's next home! Built by Laebon Homes, this 2 storey Riley floorplan offers 1928 square feet above grade, a wide open floor plan filled with natural light, and modern finishes throughout. The kitchen is well appointed with two tone cabinetry, quartz counter tops, a large island with eating bar, stainless steel appliances, and a large walk-in pantry. The living area is spacious and bright with a large picture window overlooking the backyard, and the adjacent dining area offers access to the back deck through large sliding patio doors. Upstairs you'll find the spacious master bedroom suite with your own private 4 pce ensuite with his and hers sinks, shower, and a spacious walk-in closet. Two more bedrooms share a 4 pce bathroom, and you'll appreciate the convenience of upper floor laundry close to all the bedrooms. You'll love ending your day in the large bonus room, which makes the perfect space for family movie nights or a relaxing space to wind down. The attached garage is insulated, drywalled, and taped. If you need more space, the builder can complete the basement development for you, and allowances can also be provided for blinds, and a washer and dryer to make this a completely move in ready package. Poured concrete front driveway, front sod, and rear topsoil are included in the price and will be

#### **Essential Information**

MLS® # A2226367 Price \$569,900

Bedrooms 3
Bathrooms 3.00
Full Baths 2
Half Baths 1

Square Footage 1,928 Acres 0.12 Year Built 2025

Type Residential

Sub-Type Detached
Style 2 Storey
Status Active

#### Interior

Data is supplied by Pillar 9â,¢ MLS® System. Pillar 9â,¢ is the owner of the copyright in its MLS® System. Data is deemed reliable but is not guaranteed accurate by Pillar 9â,¢. The trademarks MLS®, Multiple Listing Service® and the associated logos are owned by The Canadian Real Estate Association (CREA) and identify the quality of services provided by real estate professionals who are members of CREA. Used under license.