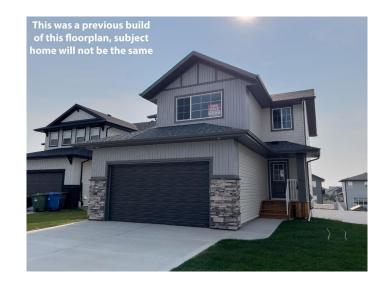

# \$569,900 - 63 Bardwell Way, Sylvan Lake

MLS® #A2226367

#### \$569,900

3 Bedroom, 3.00 Bathroom, 1,928 sqft Residential on 0.12 Acres

Beacon Hill, Sylvan Lake, Alberta

BRAND NEW CONSTRUCTION | AUGUST POSSESSION - Situated in sought after Beacon Hill and only steps away from parks, playgrounds and schools, this modern 2 storey could be your family's next home! Built by Laebon Homes, this 2 storey Riley floorplan offers 1928 square feet above grade, a wide open floor plan filled with natural light, and modern finishes throughout. The kitchen is well appointed with two tone cabinetry, quartz counter tops, a large island with eating bar, stainless steel appliances, and a large walk-in pantry. The living area is spacious and bright with a large picture window overlooking the backyard, and the adjacent dining area offers access to the back deck through large sliding patio doors. Upstairs you'll find the spacious master bedroom suite with your own private 4 pce ensuite with his and hers sinks, shower, and a spacious walk-in closet. Two more bedrooms share a 4 pce bathroom, and you'll appreciate the convenience of upper floor laundry close to all the bedrooms. You'll love ending your day in the large bonus room, which makes the perfect space for family movie nights or a relaxing space to wind down. The attached garage is insulated, drywalled, and taped. If you need more space, the builder can complete the basement development for you, and allowances can also be provided for blinds, and a washer and dryer to make this a completely move in ready package. Poured concrete front driveway, front sod, and rear topsoil are included in the price and will be

completed as weather permits. 1 year builder warranty and 10 year Alberta New Home Warranty are included. Taxes have yet to be assessed. This home has an estimated completion date of August 2025. Photos and renderings are examples from a similar home built previously and do not necessarily reflect finished and colours used in this home.