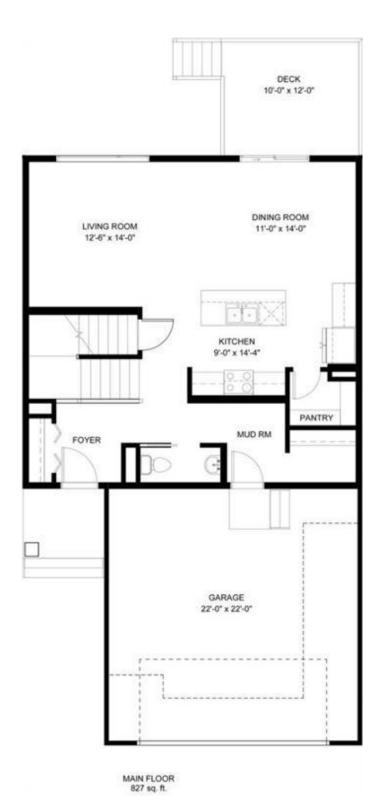

#### \$569,900

3 Bedroom, 3.00 Bathroom, 1,928 sqft Residential on 0.12 Acres

Beacon Hill, Sylvan Lake, Alberta

BRAND NEW CONSTRUCTION | AUGUST POSSESSION - Situated in sought after Beacon Hill and only steps away from parks, playgrounds and schools, this modern 2 storey could be your family's next home! Built by Laebon Homes, this 2 storey Riley floorplan offers 1928 square feet above grade, a wide open floor plan filled with natural light, and modern finishes throughout. The kitchen is well appointed with two tone cabinetry, quartz counter tops, a large island with eating bar, stainless steel appliances, and a large walk-in pantry. The living area is spacious and bright with a large picture window overlooking the backyard, and the adjacent dining area offers access to the back deck through large sliding patio doors. Upstairs you'll find the spacious master bedroom suite with your own private 4 pce ensuite with his and hers sinks, shower, and a spacious walk-in closet. Two more bedrooms share a 4 pce bathroom, and you'll appreciate the convenience of upper floor laundry close to all the bedrooms. You'll love ending your day in the large bonus room, which makes the perfect space for family movie nights or a relaxing space to wind down. The attached garage is insulated, drywalled, and taped. If you need more space, the builder can complete the basement development for you, and allowances can also be provided for blinds, and a washer and dryer to make this a completely move in ready package. Poured concrete front driveway, front sod, and rear topsoil are included in the price and will be

#### **Essential Information**

MLS® # A2226367 Price \$569,900

Bedrooms 3
Bathrooms 3.00
Full Baths 2
Half Baths 1

Square Footage 1,928 Acres 0.12 Year Built 2025

Type Residential

Sub-Type Detached
Style 2 Storey
Status Active