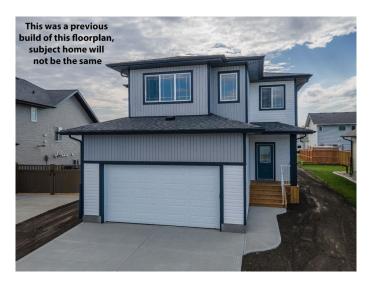

# \$609,900

3 Bedroom, 3.00 Bathroom, 2,135 sqft Residential on 0.12 Acres

Beacon Hill, Sylvan Lake, Alberta

Situated in sought after Beacon Hill and built by Laebon Homes, this brand new 2 Storey could be your family's next home in Sylvan Lake! This best selling Lyndon floor plan offers a wide open living space with 9' main floor ceilings, large bedrooms, 2nd floor laundry, and a large upper floor bonus room. A large entry way flows into the spacious living space, and the kitchen features raised cabinetry accented with quartz counter tops, stainless steel appliances, a large island with eating bar, and a convenient walk-in pantry. The second floor offers a large primary suite with a spa-like 5 pce ensuite with a free standing soaker tub, dual sinks, 5' shower, a private water closet, and a spacious walk in closet. The second and third bedrooms are generously sized, and you'll love ending your day in the huge bonus room which makes the perfect space for family movie nights or a relaxing space to wind down. The attached garage is insulated, drywalled, and taped. If you need more space, the builder can complete the basement development for you, and allowances can also be provided for blinds, and a washer and dryer to make this a completely move in ready package. Poured concrete front driveway, front sod, and rear topsoil are included in the price and will be completed as weather permits. 1 year builder warranty and 10 year Alberta New Home Warranty are included. Taxes have yet to be assessed. This home has an estimated completion date of August 2025. Photos and renderings are examples from a similar home

built previously and do not necessarily reflect finished and colours used in this home.