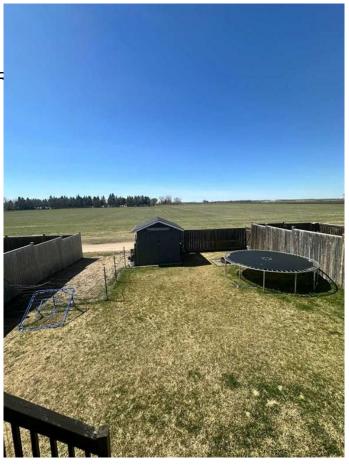

### \$329,000

4 Bedroom, 3.00 Bathroom, 968 sqft Residential on 0.11 Acres

Co-op Subdivision, Ponoka, Alberta

This spacious bilevel home offers a perfect blend of comfort and functionality with four generously sized bedrooms and three full bathrooms. The main floor welcomes you with an open floor plan that seamlessly connects living, dining and kitchen - ideal for modern living and entertaining. The kitchen is stand out with new appliances, sleek granite countertops, and ample cabinet space. The primary bedroom with walk-in closets and a full ensuite, another 4 piece bath, and one more bedroom complete the upper level. The lower level offers even more living space with a large family room, two more bedrooms, and a third full bathroom. Step out side and enjoy unobstructed views from the upper deck, the fenced backyard with a firepit and storage shed, and a walkout basement for indoor/outdoor flow. Upgrades include shingles in 2023, HWT in 2018, appliances in 2019, Vinyl flooring upstairs in 2020, yard regraded with new sod and flower beds in 2018.

#### **Exterior**

Exterior Features Fire Pit

Lot Description Back Lane, Back Yard

Roof Asphalt Shingle

Construction Vinyl Siding

Foundation Poured Concrete