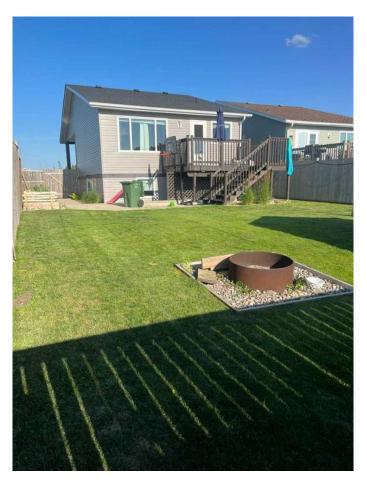

### \$329,000

4 Bedroom, 3.00 Bathroom, 968 sqft Residential on 0.11 Acres

Co-op Subdivision, Ponoka, Alberta

This spacious bilevel home offers a perfect blend of comfort and functionality with four generously sized bedrooms and three full bathrooms. The main floor welcomes you with an open floor plan that seamlessly connects living, dining and kitchen - ideal for modern living and entertaining. The kitchen is stand out with new appliances, sleek granite countertops, and ample cabinet space. The primary bedroom with walk-in closets and a full ensuite, another 4 piece bath, and one more bedroom complete the upper level. The lower level offers even more living space with a large family room, two more bedrooms, and a third full bathroom. Step out side and enjoy unobstructed views from the upper deck, the fenced backyard with a firepit and storage shed, and a walkout basement for indoor/outdoor flow. Upgrades include shingles in 2023, HWT in 2018, appliances in 2019, Vinyl flooring upstairs in 2020, yard regraded with new sod and flower beds in 2018.

#### **Exterior**

Exterior Features Fire Pit

Lot Description Back Lane, Back Yard

Roof Asphalt Shingle

Construction Vinyl Siding

Foundation Poured Concrete