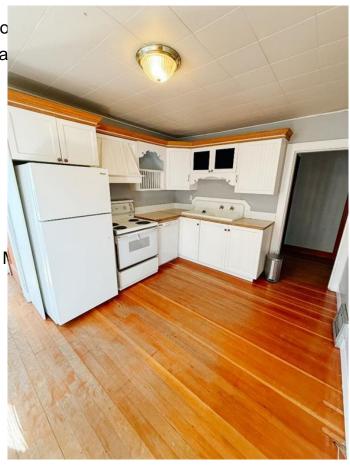

## \$259,900

3 Bedroom, 2.00 Bathroom, 1,157 sqft Residential on 0.14 Acres

NONE, Rocky Mountain House, Alberta

Cute and cozy home on a nice lot close to downtown! So much character can be found here in this home from the doors, to the clawfoot tubs, the wainscoting, the built in benches even down to the door knobs. The main floor of this home offers a lovely 2 bedrooms, 4 pc bath with cast iron claw foot tub, nice size kitchen, spacious living room, mud room and front porch, adorned with hardwood flooring and large windows. The upper level offers a suite/mother in law space with 1 bedroom, another 4 pc bath with the same claw foot tub, kitchen and living room. It is also heated with its own heater that runs off of natural gas. Outside there is a single detached garage that's great for storage and rear parking. Help ease the mortgage cost with income potential from the upper floor and make this your new to you home!

### Interior

Interior Features Ceiling Fan(s), No Animal Ho

Appliances Dishwasher, Dryer, Refrigera

Heating Forced Air, Natural Gas

Cooling None
Has Basement Yes

Basement Partial, Unfinished