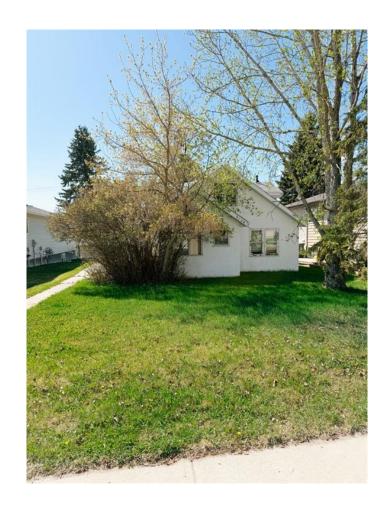

## \$259,900

3 Bedroom, 2.00 Bathroom, 1,157 sqft Residential on 0.14 Acres

NONE, Rocky Mountain House, Alberta

Cute and cozy home on a nice lot close to downtown! So much character can be found here in this home from the doors, to the clawfoot tubs, the wainscoting, the built in benches even down to the door knobs. The main floor of this home offers a lovely 2 bedrooms, 4 pc bath with cast iron claw foot tub, nice size kitchen, spacious living room, mud room and front porch, adorned with hardwood flooring and large windows. The upper level offers a suite/mother in law space with 1 bedroom, another 4 pc bath with the same claw foot tub, kitchen and living room. It is also heated with its own heater that runs off of natural gas. Outside there is a single detached garage that's great for storage and rear parking. Help ease the mortgage cost with income potential from the upper floor and make this your new to you home!

#### **Exterior**

Exterior Features None

Lot Description Back Lane, Back Yard, Low N

Roof Asphalt Shingle

Construction Stucco, Wood Frame

Foundation Block