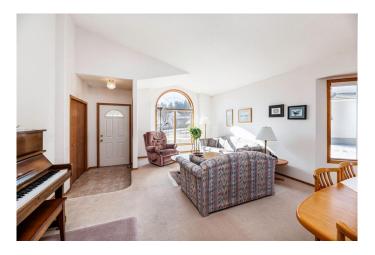

## \$579,911

4 Bedroom, 3.00 Bathroom, 1,555 sqft Residential on 0.23 Acres

English Estates, Lacombe, Alberta

Welcome to a rare gem that blends timeless care with modern comfort. Proudly owned and lovingly maintained by the original owner, this 4 bedroom, 3 bathroom home offers exceptional quality and pride of ownership you can feel from the moment you step inside. Nestled in a quiet, well-established neighborhood, (a former Nursery that provided beautiful trees for all of Canada) this home boasts an spacious open-concept layout with high ceilings with light-filled living spaces and a warm, welcoming atmosphere. The Kitchen area is spacious with an abundance of laminate countertops that includes an island with a breakfast bar for those early morning breakfasts or lunch breaks. The chef of the family will be in their glory with all the space to spread out in. There is a nice sized pantry for all your extra storage needs. Adding to all this is a breakfast nook with a garden door leading out to the spacious back deck that overlooks your side and back yard. This will be one of your favorite places to have lunch or a cup of tea as you watch the birds in the backyard or a massive family BARBEQUE There are so many areas in this home for your family to spread out and enjoy. The upper level has 3 bedrooms and 2 FULL baths. The Master bedroom is a delight with LOTS of space for any size of bed or dressers that you have, as well as a 4 piece ensuite complete with a tub to have those luxurious bubble baths. The 3rd level is sooo warm and inviting having a wood burning fireplace as the focal point in the

### Interior

Interior Features Ceiling Fan(s), Pantry, Sump Pump(s), Walk-In Closet(s), Vaulted

Ceiling(s)

Appliances Dishwasher, Garage Control(s), Range Hood, Refrigerator, Stove(s),

Washer/Dryer, Window Coverings