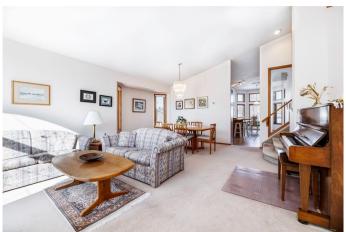

## \$579,911

4 Bedroom, 3.00 Bathroom, 1,555 sqft Residential on 0.23 Acres

English Estates, Lacombe, Alberta

Welcome to a rare gem that blends timeless care with modern comfort. Proudly owned and lovingly maintained by the original owner, this 4 bedroom, 3 bathroom home offers exceptional quality and pride of ownership you can feel from the moment you step inside. Nestled in a quiet, well-established neighborhood, (a former Nursery that provided beautiful trees for all of Canada) this home boasts an spacious open-concept layout with high ceilings with light-filled living spaces and a warm, welcoming atmosphere. The Kitchen area is spacious with an abundance of laminate countertops that includes an island with a breakfast bar for those early morning breakfasts or lunch breaks. The chef of the family will be in their glory with all the space to spread out in. There is a nice sized pantry for all your extra storage needs. Adding to all this is a breakfast nook with a garden door leading out to the spacious back deck that overlooks your side and back yard. This will be one of your favorite places to have lunch or a cup of tea as you watch the birds in the backyard or a massive family BARBEQUE There are so many areas in this home for your family to spread out and enjoy. The upper level has 3 bedrooms and 2 FULL baths. The Master bedroom is a delight with LOTS of space for any size of bed or dressers that you have, as well as a 4 piece ensuite complete with a tub to have those luxurious bubble baths. The 3rd level is sooo warm and inviting having a wood burning fireplace as the focal point in the

### Interior

Interior Features Ceiling Fan(s), Pantry, Sump Pump(s), Walk-In Closet(s), Vaulted

Ceiling(s)

Appliances Dishwasher, Garage Control(s), Range Hood, Refrigerator, Stove(s),

Washer/Dryer, Window Coverings