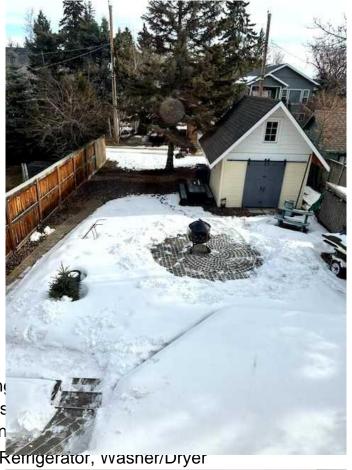

## \$590,000

1 Bedroom, 1.00 Bathroom, 1,118 sqft Residential on 0.13 Acres

Cottage Area, Sylvan Lake, Alberta

Located half a block to the beach, this immaculate kept home is located on one of the most sought after streets in the cottage area. The main level has an open floor plan, a gas fire place in the family room, main level primary, main level laundry, the upstairs loft has an oversized bedroom, bathroom with gorgeous soaker tub, and a private sitting area that could be used as an office or a quiet place to read a book or watch t,v. From the side entrance there is a large deck, a block paved patio area with a firepit, and maintenance free landscaping. The main attraction of this property is the short walk to the beach, or to the boardwalk which takes you downtown or the main park.

## **Exterior**

Exterior Features Outdoor Shower

Lot Description Back Lane, Back Yard, Lands

Roof Asphalt Shingle

Construction Vinyl Siding, Wood Frame

Foundation Poured Concrete