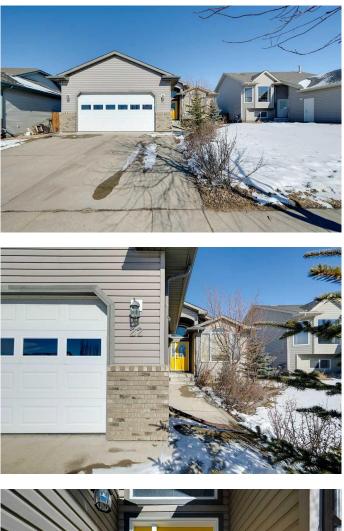

#### \$449,900

3 Bedroom, 3.00 Bathroom, 1,258 sqft Residential on 0.14 Acres

Fox Run, Sylvan Lake, Alberta

Great location for this family Bungalow close to schools. Walk in to the open open concept, vaulted ceilings bright main living area. Feature fireplace in the living room, french doors to the massive rear deck. Down the hall you will find the primary bedroom with ensuite, second bedroom and main bathroom. Laundry room will lead you out to attached garage. The basement is finished with an oversized bedroom, recreation area and bathroom. Large fenced rear yard is made for entertaining.

# Amenities

| Parking Spaces | 2                      |
|----------------|------------------------|
| Parking        | Double Garage Attached |
| # of Garages   | 2                      |

# Exterior

| Exterior Features | Balcony, Private Yard                                                                  |
|-------------------|----------------------------------------------------------------------------------------|
| Lot Description   | Back Lane, Back Yard, City Lot, Front Yard, Irregular Lot, Landscaped, Street Lighting |
| Roof              | Asphalt Shingle                                                                        |
| Construction      | Vinyl Siding, Wood Frame                                                               |
| Foundation        | Poured Concrete                                                                        |