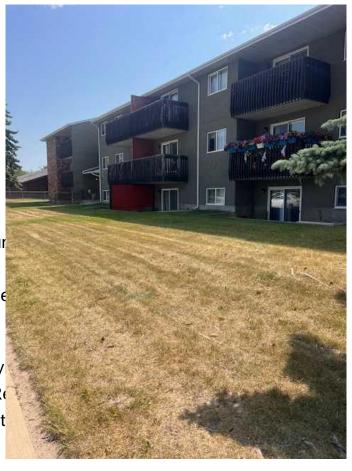

## \$149,900

2 Bedroom, 1.00 Bathroom, 620 sqft Residential on 0.00 Acres

Bower, Red Deer, Alberta

Excellent opportunity to own this great 2 bedroom unit in Prime South Hill Location. Shows well with laminate flooring in the main living areas and linoleum in the storage, kitchen, and bathroom. This unit has a dishwasher, and has had some upgrades to light fixtures and a new tub a few years ago. Freshly painted kitchen cabinets brighten up this cute home. North facing with view into the green area. Close to walking trails, transit, restaraunts, pubs, shopping and more. Great South Hill location is great for First Timers, Investors, or College Students/Hospital workers. Quick access to Gaetz avenue and all amenities.

#### **Exterior**

Exterior Features Balcony

Roof Asphalt Shingle

Construction Stucco, Wood Frame