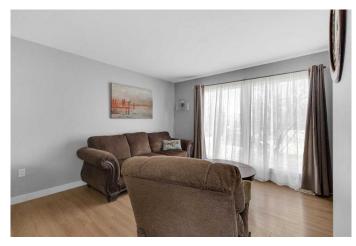

Step inside to a bright and welcoming main floor, featuring a spacious living room with a large picture window that floods the space with natural light. The open-concept layout flows effortlessly into the updated kitchen, which boasts a generous island, ample cabinetry, and newer appliances including a fridge, stove, dishwasher, microwave, washer and dryer.