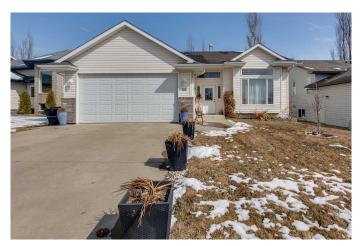

## \$469,900

3 Bedroom, 3.00 Bathroom, 1,263 sqft Residential on 0.14 Acres

Elizabeth Park, Lacombe, Alberta

Beautiful fully developed bi-level in very sought after Elizabeth Park, tastefully decorated and in amazing shape. This wonderful home shows pride of ownership and features 3 beds, 3baths, a massive maple kitchen with large island, full tiled backsplash, crown moldings, corner sink plus plenty of cabinets, storage, and prep area. The garden doors open to a huge deck, overlooking a gardener's paradise with pond, waterfall, numerous fruit trees, oak trees, and perennials galore. The garage and basement have in-floor heating plus there is plenty of storage throughout the home. Located in a great family area, across from a community park, close to primary, secondary schools, college and city walking paths.

#### **Essential Information**

MLS® # A2208070 Price \$469,900

Bedrooms 3

Bathrooms 3.00

Full Baths 3

Square Footage 1,263

Acres 0.14

Year Built 2002

Type Residential

Sub-Type Detached

Style Bi-Level Status Active