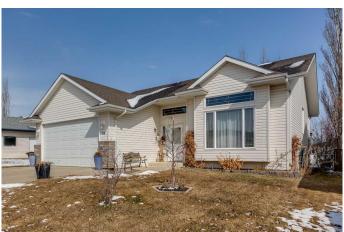

## \$469,900

3 Bedroom, 3.00 Bathroom, 1,263 sqft Residential on 0.14 Acres

Elizabeth Park, Lacombe, Alberta

Beautiful fully developed bi-level in very sought after Elizabeth Park, tastefully decorated and in amazing shape. This wonderful home shows pride of ownership and features 3 beds, 3baths, a massive maple kitchen with large island, full tiled backsplash, crown moldings, corner sink plus plenty of cabinets, storage, and prep area. The garden doors open to a huge deck, overlooking a gardener's paradise with pond, waterfall, numerous fruit trees, oak trees, and perennials galore. The garage and basement have in-floor heating plus there is plenty of storage throughout the home. Located in a great family area, across from a community park, close to primary, secondary schools, college and city walking paths.

#### **Exterior**

**Exterior Features** Private Yard

Back Lane, Back Yard, Landscaped Lot Description

Roof Asphalt Shingle

Construction Vinyl Siding

Foundation **Poured Concrete** 