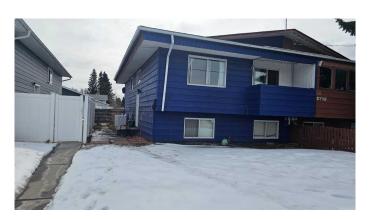

### \$289,900

6 Bedroom, 2.00 Bathroom, 989 sqft Residential on 0.10 Acres

Downtown, Sylvan Lake, Alberta

Investors and First time home buyers - The possibilities are endless with this 6 bedroom, 2 bath duplex with large fenced yard. Big bright windows in this open home with a front balcony and rear deck! The well appointed kitchen (open to the living & dining rooms) has ample cabinets and counter space with a pantry and storage closet. Located in the heart of Town and great walkability to schools, playgrounds, downtown, beach and shopping. Good value and a great affordable home for a larger family!

#### **Exterior**

Exterior Features Balcony
Lot Description Back Yard

Roof Asphalt Shingle

Construction Wood Frame, Wood Siding, Shingle Siding

Foundation Wood