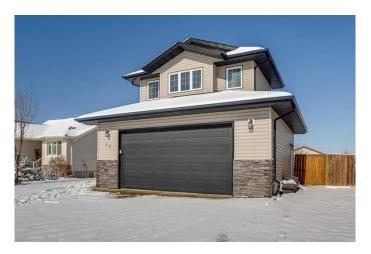

# \$490,000 - 20 Lindsay Crescent, Sylvan Lake

MLS® #A2201639

### \$490,000

4 Bedroom, 3.00 Bathroom, 1,295 sqft Residential on 0.15 Acres

Lakeway Landing, Sylvan Lake, Alberta

Located in the vibrant lake town of Sylvan Lake, this beautiful bi-level home offers a spacious and functional layout in a fantastic location. With schools and playgrounds nearby and just a short drive to shopping, restaurants, and the charming downtown, this home provides the perfect balance of convenience and lake-town living. The main floor boasts an open-concept design with large windows that fill the space with natural light. The living room features a cozy corner gas fireplace, while the dining area is surrounded by windows and offers direct access to a raised deck with great views. The kitchen is well-appointed with a center island and sit-up breakfast bar, a pantry, and plenty of counter space. This level also includes two bedrooms and a four-piece bathroom. A private staircase leads to the upper level, dedicated solely to the spacious primary bedroom. This retreat features a walk-in closet and a four-piece ensuite, providing a quiet and comfortable space to unwind. The walkout basement offers exceptional additional living space, including a large family room that easily accommodates a sectional and a pool table. A wet bar in the corner makes it perfect for entertaining. This level also includes another room that can be used as a bedroom or office, a four-piece bathroom, and direct access to the fenced backyard. The home is complete with a double attached garage, a double driveway for extra parking, and additional street parking. Just 15 minutes to Red Deer, this location offers easy