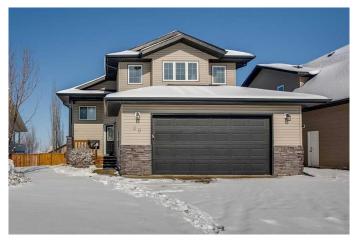

# \$490,000 - 20 Lindsay Crescent, Sylvan Lake

MLS® #A2201639

### \$490,000

4 Bedroom, 3.00 Bathroom, 1,295 sqft Residential on 0.15 Acres

Lakeway Landing, Sylvan Lake, Alberta

Located in the vibrant lake town of Sylvan Lake, this beautiful bi-level home offers a spacious and functional layout in a fantastic location. With schools and playgrounds nearby and just a short drive to shopping, restaurants, and the charming downtown, this home provides the perfect balance of convenience and lake-town living. The main floor boasts an open-concept design with large windows that fill the space with natural light. The living room features a cozy corner gas fireplace, while the dining area is surrounded by windows and offers direct access to a raised deck with great views. The kitchen is well-appointed with a center island and sit-up breakfast bar, a pantry, and plenty of counter space. This level also includes two bedrooms and a four-piece bathroom. A private staircase leads to the upper level, dedicated solely to the spacious primary bedroom. This retreat features a walk-in closet and a four-piece ensuite, providing a quiet and comfortable space to unwind. The walkout basement offers exceptional additional living space, including a large family room that easily accommodates a sectional and a pool table. A wet bar in the corner makes it perfect for entertaining. This level also includes another room that can be used as a bedroom or office, a four-piece bathroom, and direct access to the fenced backyard. The home is complete with a double attached garage, a double driveway for extra parking, and additional street parking. Just 15 minutes to Red Deer, this location offers easy