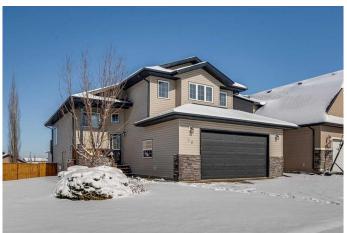

# \$490,000 - 20 Lindsay Crescent, Sylvan Lake

MLS® #A2201639

### \$490,000

4 Bedroom, 3.00 Bathroom, 1,295 sqft Residential on 0.15 Acres

Lakeway Landing, Sylvan Lake, Alberta

Located in the vibrant lake town of Sylvan Lake, this beautiful bi-level home offers a spacious and functional layout in a fantastic location. With schools and playgrounds nearby and just a short drive to shopping, restaurants, and the charming downtown, this home provides the perfect balance of convenience and lake-town living. The main floor boasts an open-concept design with large windows that fill the space with natural light. The living room features a cozy corner gas fireplace, while the dining area is surrounded by windows and offers direct access to a raised deck with great views. The kitchen is well-appointed with a center island and sit-up breakfast bar, a pantry, and plenty of counter space. This level also includes two bedrooms and a four-piece bathroom. A private staircase leads to the upper level, dedicated solely to the spacious primary bedroom. This retreat features a walk-in closet and a four-piece ensuite, providing a quiet and comfortable space to unwind. The walkout basement offers exceptional additional living space, including a large family room that easily accommodates a sectional and a pool table. A wet bar in the corner makes it perfect for entertaining. This level also includes another room that can be used as a bedroom or office, a four-piece bathroom, and direct access to the fenced backyard. The home is complete with a double attached garage, a double driveway for extra parking, and additional street parking. Just 15 minutes to Red Deer, this location offers easy