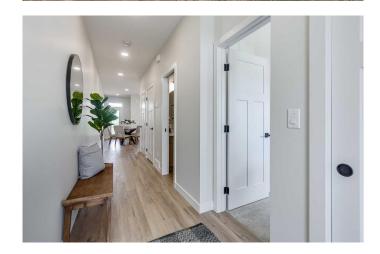

## \$449,900

3 Bedroom, 3.00 Bathroom, 952 sqft Residential on 0.06 Acres

Greyhawk, Sylvan Lake, Alberta

Brand new bungalow with detached garage built by Edge Homes located in Grayhawk on westside of Sylvan Lake. Open floorplan with living room at back of house overlooking the farmers field & wildlife activities. Functional kitchen with centre island eating bar, soft close cabinets, under cabinet lighting, garbage & recycling pullouts, corner pantry, quartz countertops, and stainless appliances. Dining room and garden door with handy storage bench area leads to back covered deck. Handy main floor laundry for you and 2pce powder room for guests. Large primary bedroom with room for king sized bed has carpet flooring, walk in closet and ensuite with stand up shower with seat, glass doors & double sinks. Basement is finished with family room, 2 more bedrooms, 4pce bathroom and utility room. Front yard has sod, back pie lot is levelled with black dirt and comes with a 18x18 detached garage with room for small RV or extra parking. Back lane is paved. Grayhawk is an up and coming development on the west side of town surrounded by walking paths, future commercial and school sites. Close to all town amenities, golf course, schools, shopping, highway access and the lake. This property is perfect for someone looking to downsize or buy one side and have family live in the other side see MLSA2188807 GST included with rebate to builder Taxes to be assessed. 1-2-5-10 New home warranty \*\* under construction completion approx September Measurements & pics will be

updated as build progresses, photos and renderings are examples from a similar home built previously and do not necessarily reflect the finishes and colors used in this home.

#### Interior

Interior Features Closet Organizers, Kitchen Island, No Animal Home, No Smoking Home,

Open Floorplan, Pantry, Quartz Counters

Appliances Dishwasher, Garage Control(s), Refrigerator, Stove(s)